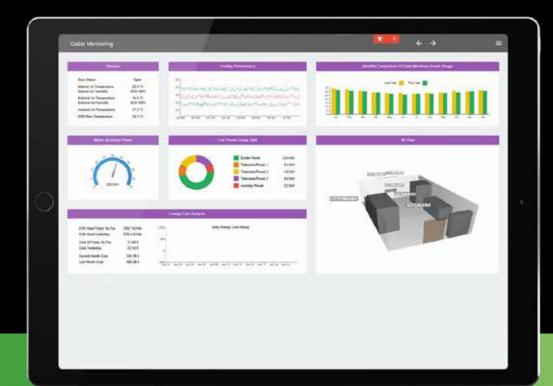

**ACIS CMS** allows owner/operators to effectively manage a fleet of cabins from one intuitive dashboard. Temperatures, air pressures, humidity, free cooling (if available), security systems, power and lighting can all be monitored remotely with alarms communicated to key personnel to enable quick interventions.

# ACIS cabin monitoring at a glance

- + Alarm Notifications
- + Set Point Optimisation
- + Power monitoring
- + Temperature, humidity and pressure monitoring
- + CCTV management
- + Easy management via intuitive dashboard

#### AL ARMS

Alarms can be categorised according to type and criticality, viewed on an easy-to-use dashboard and communicated to field agents or on call personnel.

#### USER INTERFACE

User-interface can be bespoke to customer requirements and offers the ability to manage multiple sites from one platform. Integration with Google maps delivers the ability to quickly locate sites.

#### CONTROL

ACIS CMS can also be programmed to remotely adjust temperature set points based on real-time equipment data, saving money on power-hungry HVAC equipment.

TEMPERATURE RANGE

CLOUD OR PRIVATE SERVER HOSTING