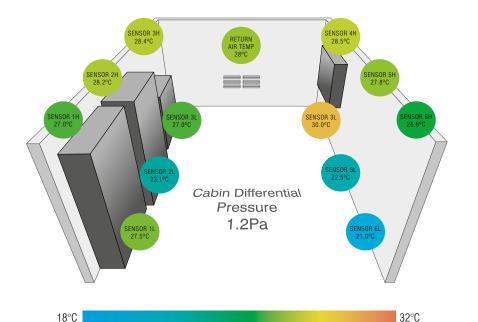

**ACIS CMS** allows owner/operators to effectively manage a fleet of cabins from one intuitive dashboard. Temperatures, air pressures, humidity, free cooling (if available), security systems, power and lighting can all be monitored remotely with alarms communicated to key personnel to enable quick interventions.

#### CONTROL

ACIS CMS can also be programmed to remotely adjust temperature set points based on real-time equipment data, saving money on power-hungry HVAC equipment.

TEMPERATURE RANGE

CLOUD OR PRIVATE SERVER HOSTING