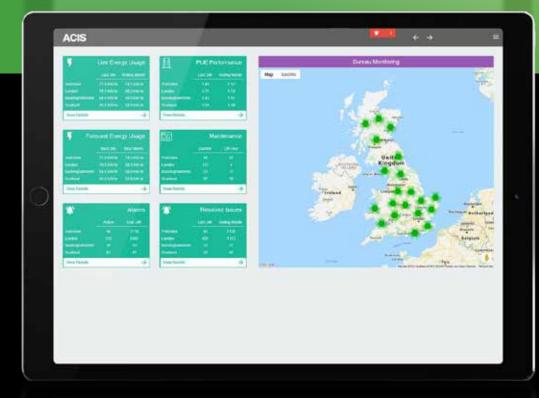

### Analytics

Analytics allow the user to easily identify anomalous energy consumption / equipment behaviour that can be indicative of failing components; enabling preventative maintenance and improved scheduling to minimise downtime.

### Bureau Reports

Bureau Reports allow asset mangers to easily oversee multiple installations across large geographical areas, easily identifying sites in alarm and despatching nearby service personnel.