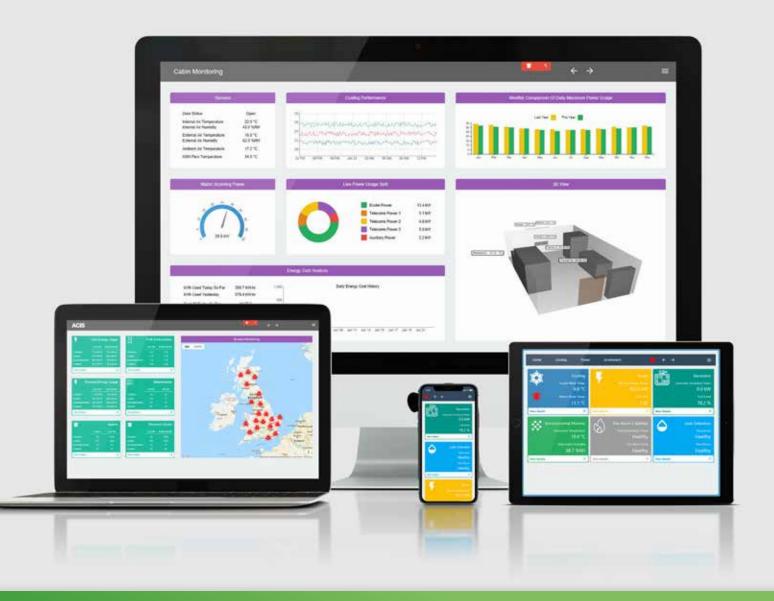

**ACIS CMS** allows owner/operators to effectively manage a fleet of cabins from one intuitive dashboard. Temperatures, air pressures, humidity, free cooling (if available), security systems, power and lighting can all be monitored remotely with alarms communicated to key personnel to enable quick interventions.

# ACIS cabin monitoring at a glance

- + Alarm Notifications
- + Set Point Optimisation
- + Power monitoring
- + Temperature, humidity and pressure monitoring
- + CCTV management
- + Easy management via intuitive dashboard

#### USER INTERFACE

User-interface can be bespoke to customer requirements and offers the ability to manage multiple sites from one platform. Integration with Google maps delivers the ability to quickly locate sites.

### Analytics

Analytics allow the user to easily identify anomalous energy consumption / equipment behaviour that can be indicative of failing components; enabling preventative maintenance and improved scheduling to minimise downtime.

### Bureau Reports

Bureau Reports allow asset mangers to easily oversee multiple installations across large geographical areas, easily identifying sites in alarm and despatching nearby service personnel.